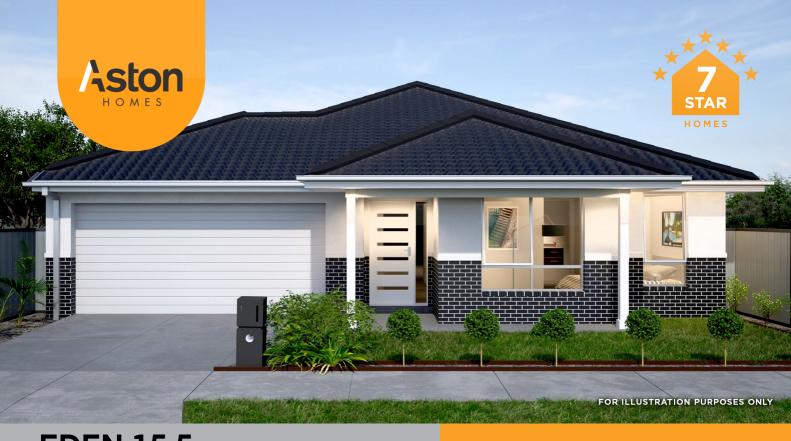

**EDEN 15.5** 

**Hamilton Natural** Facade

\$569,250

## **Tarneit (Bluestone Estate)**

Lot Size: **House Size:** 262.50sq 15.50sq **Lot Price:** \$317,000 **House Price:** \$252,250

## **PACKAGE INCLUSIONS:**

- Tiles/Laminate flooring in living areas
- Led Downlights throughout the House
- 2.2kw Solar System
- Double Glazed Windows.
- 20mm Stone Benchtops Throughout.
- 2590mm High Ceilings Throughout.
- Developer Guidelines & Covenants Included.
- Ducted Heating.
- LED Tri-Colour Downlights Throughout.
- Site Costs Included (Subject to T&C's).
- Soft Closing Drawers & Doors To All Cabinets.
- 900mm stainless steel appliances (Design Specific).
- 215L Heat Pump Hot water Service.
- Back to Wall freestanding bath tub (size specific).