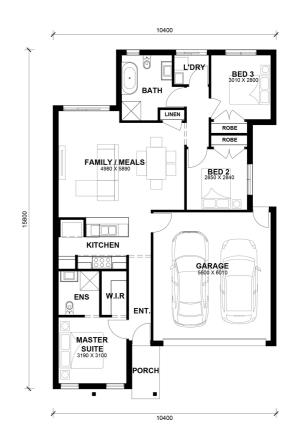

## **TOTAL AREAS**

| FAMILY / MEALS | 4980mm x 5980mm | GARAGE | 5500mm x 6010mm | TOTAL           | 143.12m² | 15.41sq |
|----------------|-----------------|--------|-----------------|-----------------|----------|---------|
| MASTER SUITE   | 3190mm x 3100mm |        |                 |                 |          |         |
| BED 2          | 2850mm x 2840mm |        |                 | EXTERIOR LENGTH |          | 15,800  |
| BED 3          | 3010mm x 2800mm |        |                 | EXTERIOR WIDTH  |          | 10,400  |