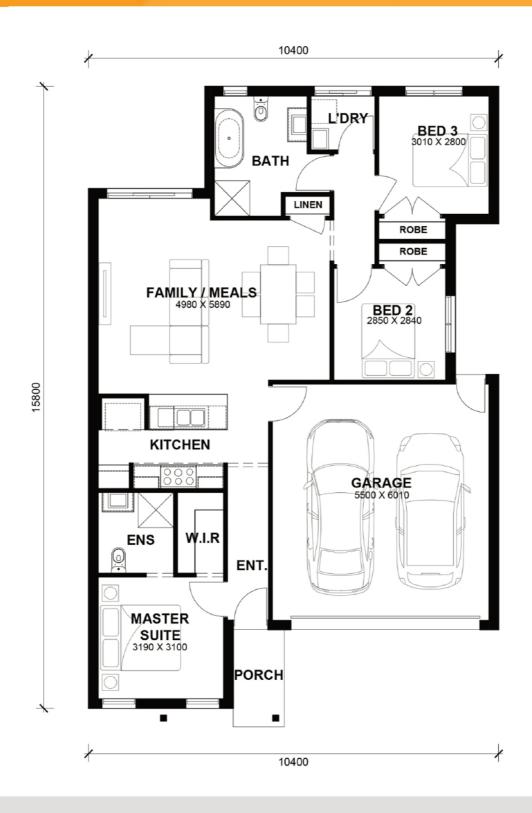

## **TOTAL AREAS**

| FAMILY / MEALS | 4980mm x 5980mm | GARAGE | 5500mm x 6010mm | TOTAL           | 143.12m² | 15.41sq |
|----------------|-----------------|--------|-----------------|-----------------|----------|---------|
| MASTER SUITE   | 3190mm x 3100mm |        |                 |                 |          |         |
| BED 2          | 2850mm x 2840mm |        |                 | EXTERIOR LENGTH |          | 15,800  |
| BED 3          | 3010mm x 2800mm |        |                 | EXTERIOR WIDTH  |          | 10,400  |