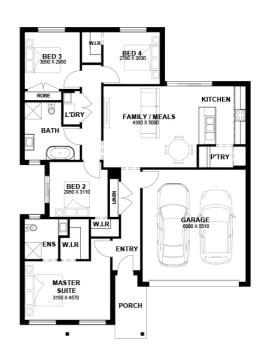

## **TOTAL AREAS**

| FAMILY / MEALS | 4350mm x 5090mm | BED 4  | 2790mm x 3030mm | TOTAL           | 169.22m <sup>2</sup> | 18.22sq |
|----------------|-----------------|--------|-----------------|-----------------|----------------------|---------|
| MASTER SUITE   | 3150mm x 4570mm | GARAGE | 6000mm x 5510mm |                 |                      |         |
| BED 2          | 2950mm x 3110mm |        |                 | EXTERIOR LENGTH |                      | 15,830  |
| BED 3          | 3050mm x 2950mm |        |                 | EXTERIOR WIDTH  |                      | 12,250  |