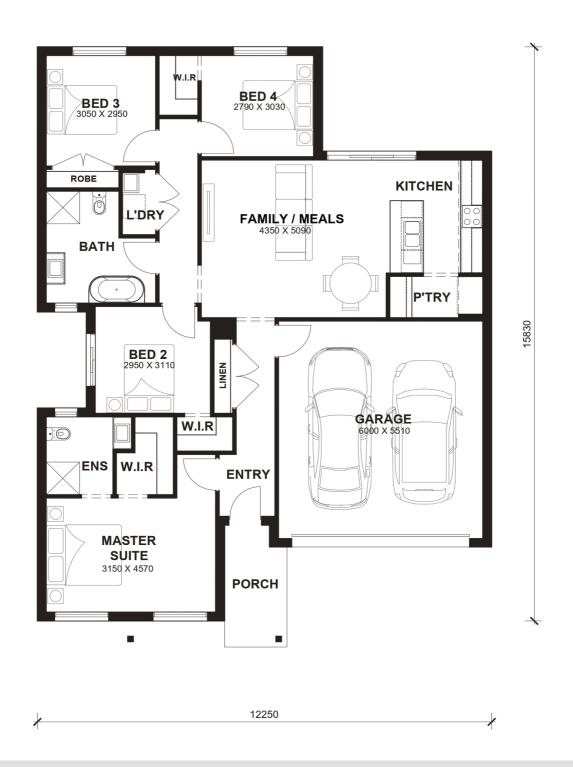

## **TOTAL AREAS**

| FAMILY / MEALS | 4350mm x 5090mm | BED 4  | 2790mm x 3030mm | TOTAL           | 169.22m <sup>2</sup> | 18.22sq |
|----------------|-----------------|--------|-----------------|-----------------|----------------------|---------|
| MASTER SUITE   | 3150mm x 4570mm | GARAGE | 6000mm x 5510mm |                 |                      |         |
| BED 2          | 2950mm x 3110mm |        |                 | EXTERIOR LENGTH |                      | 15,830  |
| BED 3          | 3050mm x 2950mm |        |                 | EXTERIOR WIDTH  |                      | 12,250  |