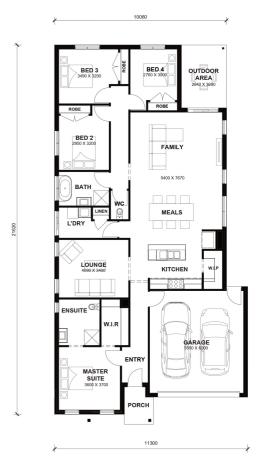

#### **TOTAL AREAS**

| FAMILY / MEALS | 5400mm x 7670mm | BED 4        | 2760mm x 3000mm | TOTAL           | 223.61m <sup>2</sup> | 24.07sq |
|----------------|-----------------|--------------|-----------------|-----------------|----------------------|---------|
| MASTER SUITE   | 3600mm x 3700mm | LOUNGE       | 4090mm x 3400mm |                 |                      |         |
| BED 2          | 2950mm x 3200mm | OUTDOOR AREA | 2640mm x 3690mm | EXTERIOR LENGTH |                      | 21,620  |
| BED 3          | 3490mm x 3200mm | GARAGE       | 5500mm x 6000mm | EXTERIOR WIDTH  |                      | 11,300  |