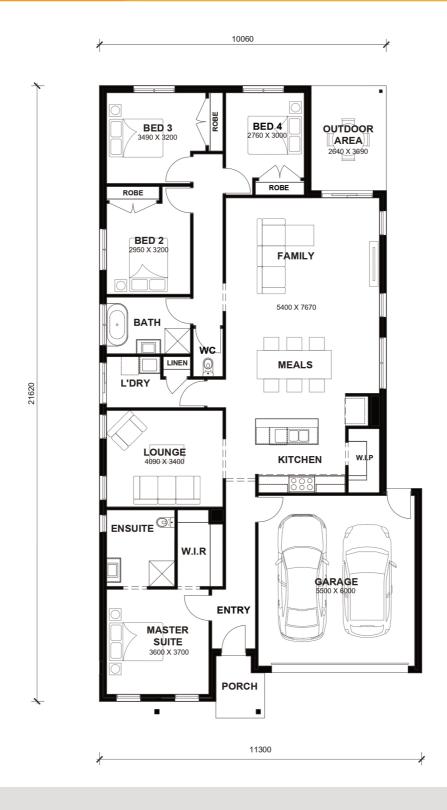

#### **TOTAL AREAS**

| FAMILY / MEALS | 5400mm x 7670mm | BED 4        | 2760mm x 3000mm | TOTAL           | 223.61m <sup>2</sup> | 24.07sq |
|----------------|-----------------|--------------|-----------------|-----------------|----------------------|---------|
| MASTER SUITE   | 3600mm x 3700mm | LOUNGE       | 4090mm x 3400mm |                 |                      |         |
| BED 2          | 2950mm x 3200mm | OUTDOOR AREA | 2640mm x 3690mm | EXTERIOR LENGTH |                      | 21,620  |
| BED 3          | 3490mm x 3200mm | GARAGE       | 5500mm x 6000mm | EXTERIOR WIDTH  |                      | 11,300  |