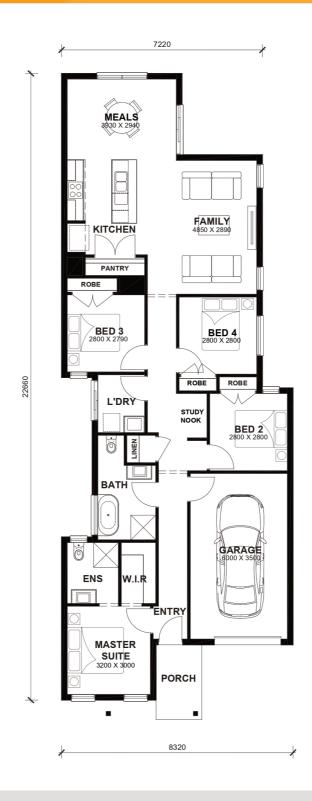

## **TOTAL AREAS**

| FAMILY       | 4850mm x 2890mm | BED 3  | 2800mm x 2790mm | TOTAL           | 157.17m <sup>2</sup> | 16.92sq |
|--------------|-----------------|--------|-----------------|-----------------|----------------------|---------|
| MEALS        | 3930mm x 2940mm | BED 4  | 2800mm x 2800mm |                 |                      |         |
| MASTER SUITE | 3200mm x 3000mm | GARAGE | 6000mm x 3500mm | EXTERIOR LENGTH |                      | 22,660  |
| BED 2        | 2800mm x 2800mm |        |                 | EXTERIOR WIDTH  |                      | 8,320   |