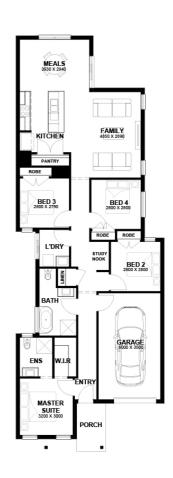

## **TOTAL AREAS**

| FAMILY       | 4850mm x 2890mm | BED 3  | 2800mm x 2790mm | TOTAL           | 157.17m <sup>2</sup> | 16.92sq |
|--------------|-----------------|--------|-----------------|-----------------|----------------------|---------|
| MEALS        | 3930mm x 2940mm | BED 4  | 2800mm x 2800mm |                 |                      |         |
| MASTER SUITE | 3200mm x 3000mm | GARAGE | 6000mm x 3500mm | EXTERIOR LENGTH |                      | 22,660  |
| BED 2        | 2800mm x 2800mm |        |                 | EXTERIOR WIDTH  |                      | 8,320   |