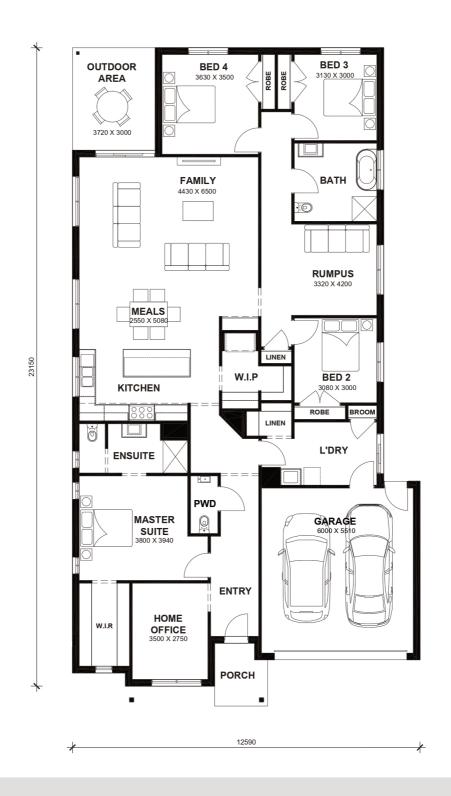

#### TOTAL AREAS

| FAMILY       | 4430mm X 6500mm | BED 4        | 3630mm X 3500mm | TOTAL           | 268.20m <sup>2</sup> | 28.87sq |
|--------------|-----------------|--------------|-----------------|-----------------|----------------------|---------|
| MEALS        | 2550mm X 5080mm | RUMPUS       | 3320mm X 4200mm |                 |                      |         |
| MASTER SUITE | 3800mm X 3940mm | HOME OFFICE  | 3500mm X 2750mm | EXTERIOR LENGTH |                      | 23,150  |
| BED 2        | 3080mm X 3000mm | OUTDOOR AREA | 3720mm X 3000mm | EXTERIOR WIDTH  |                      | 12,590  |
| BED 3        | 3130mm X 3000mm | GARAGE       | 6000mm x 5510mm |                 |                      |         |