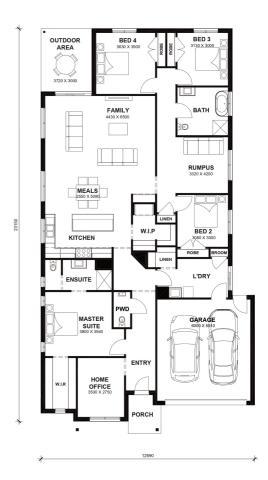

#### TOTAL AREAS

| FAMILY       | 4430mm X 6500mm | BED 4        | 3630mm X 3500mm | TOTAL           | 268.20m <sup>2</sup> | 28.87sq |
|--------------|-----------------|--------------|-----------------|-----------------|----------------------|---------|
| MEALS        | 2550mm X 5080mm | RUMPUS       | 3320mm X 4200mm |                 |                      |         |
| MASTER SUITE | 3800mm X 3940mm | HOME OFFICE  | 3500mm X 2750mm | EXTERIOR LENGTH |                      | 23,150  |
| BED 2        | 3080mm X 3000mm | OUTDOOR AREA | 3720mm X 3000mm | EXTERIOR WIDTH  |                      | 12,590  |
| BED 3        | 3130mm X 3000mm | GARAGE       | 6000mm x 5510mm |                 |                      |         |