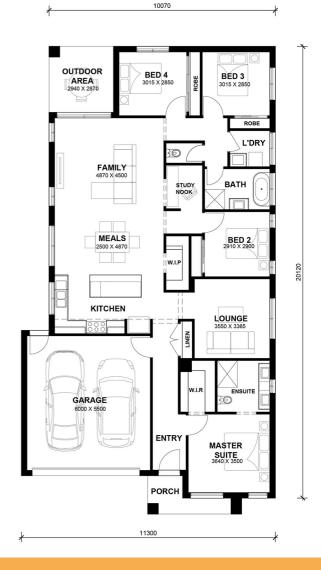

## **ASPEN 22.5**

MONSANTO FACADE

House Area: 22.5sq Land Area: 400m2

## **Standout Inclusions**

- \*\*\* TITLED LAND \*\*\*
- 20mm Stone Benchtops Throughout.
- 2590mm High Ceilings Throughout.
- 900mm Stainless Steel Appliances.
- Brick Infills Above All Doors & Windows.
- Ducted Heating.
- Evaporative Cooling.
- ▶ LED Tri-Colour Downlights Throughout.
- NBN/Opticom Ready (Provision Only).
- Site Costs Included (Subject to T&C's).
- Soft Closing Drawers & Doors To All Cabinets.
- Stainless Steel Dishwasher.
- Tile Splashback To Kitchen.