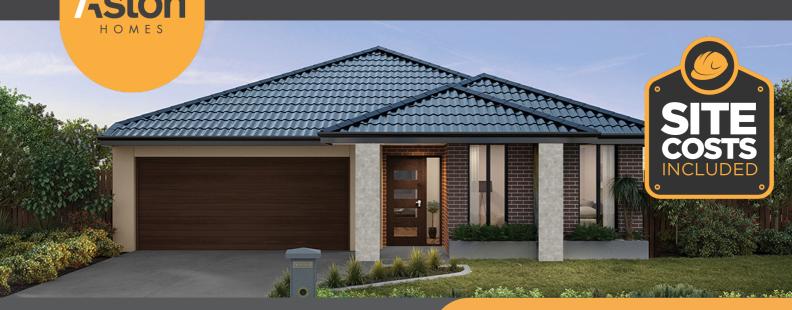

## **HOUSE & LAND PACKAGE**



LOT 1551 VERDANT HILL ESTATE TARNEIT (VERDANT HILL ESTATE)

\$723,888

## **ASPEN 22.5**

MONSANTO FACADE



House Area: 22.5sq Land Area: 400m2

## **Standout Inclusions**

- \*\*\* TITLED LAND \*\*\*
- 20mm Stone Benchtops Throughout.
- 2590mm High Ceilings Throughout.
- 900mm Stainless Steel Appliances.
- Brick Infills Above All Doors & Windows.
- Ducted Heating.
- Evaporative Cooling.
- ▶ LED Tri-Colour Downlights Throughout.
- NBN/Opticom Ready (Provision Only).
- Site Costs Included (Subject to T&C's).
- Soft Closing Drawers & Doors To All Cabinets.
- Stainless Steel Dishwasher.
- Tile Splashback To Kitchen.

Further information please contact our New Home Consultant

## **Huss Crnalic**

Phone: 0400649468

Email: huss@astonhomes.com.au

Web: astonhomes.com.au



DISCLAIMER: Price